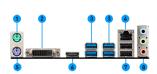

# **CONNECTIONS**

- 1. Mouse
- 2. DVI-D Port
- 3. USB 3.2 Gen1
- 4. LAN Port

- 5. Keyboard
- 6. HDMI Port
- 7. USB 2.0 Ports
- 8. HD Audio Connectors